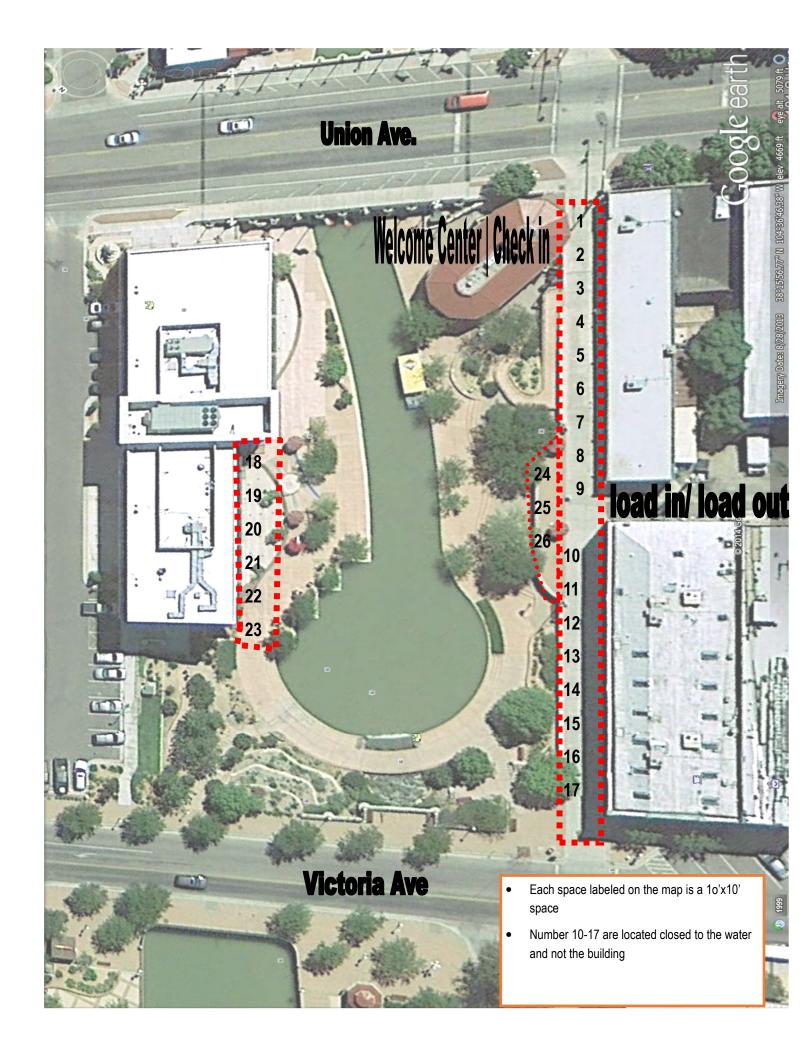

#### Farmers Market Vendor!

Thank you for your interest in being part of the Riverwalk Farmers Market. The Farmers Market starts on Thursday, June 21, 2018 and will go for 13 weeks until September 13, 2018. The Farmers Market is located on the Riverwalk GOCO path near the Riverwalk Welcome Center (101 S. Union Ave., Pueblo, Colorado 81003).

The market starts weekly at 4:00pm, you may begin set up anytime after 2:00pm. You may not drive onto the Riverwalk GOCO path or block access on either Union Ave. or Victoria Street. The best place to park and unload is behind Old Town Carriage house in the City of Pueblo parking lot. There is an alley way that connects to the GOCO path for ease of loading and unloading.

This year will be first come first serve for spaces. There will be no reserved spaces unless you are one of our three anchor farmer stands. You must have submitted your Certificate of Liability to the HARP Authority prior to famers market you are attending or have a physical copy with you before setting up.

The following packet must be filled out completely in order to set up each farmers market. You will not need a new packet every week if you are a returning vendor. Please keep in mind if you want a specific spot you must get there at 2:00pm to set up. The summer staff manager will be on site to check you in and confirm the HARP Authority has everything prior to you setting up.